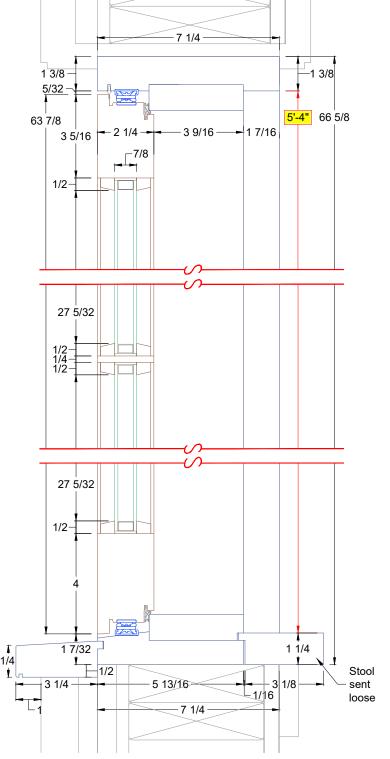

Glazing Type:
1/8" Cardinal 272 Low-E over 1/8" clear,
tempered, mill finish aluminum spacer,
7/8" O.A.

B Detail at head and sill, Casement Scale: 3" = 1'