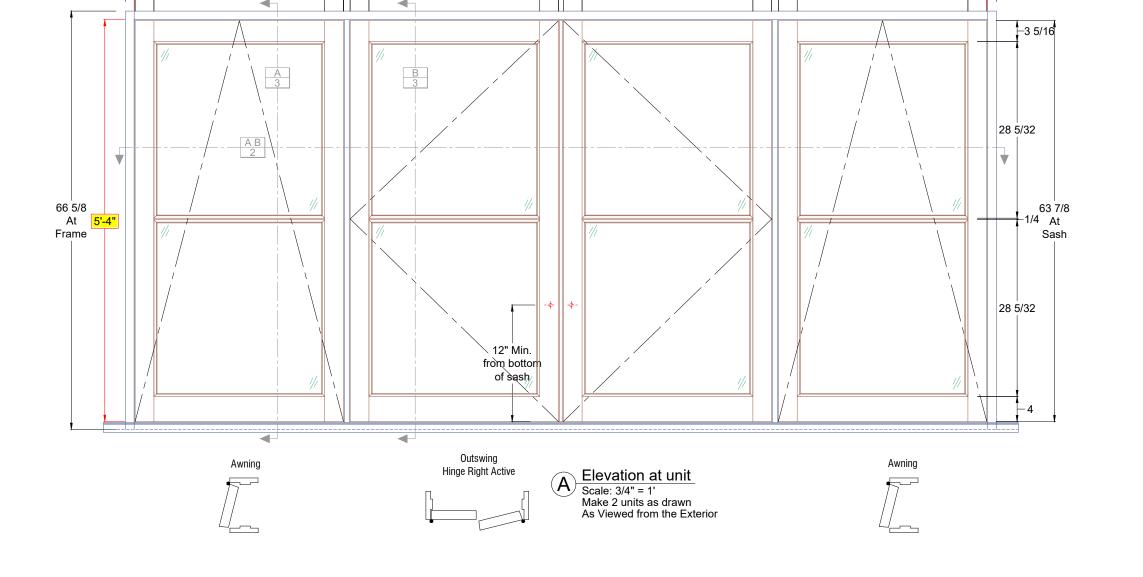

SHEET

Hardware: Stainless Steel Scissor Hinges, Multipoint Locks, UCS Vega motorized actuator

Wood Species:
Sash: Paint grade Sapele
Frame: Paint grade Sapele

Items shown in BLUE are supplied by manufacturer, items shown in RED are supplied by others and shown for location purposes only

**Awning / French Casement / Awning** 

Architect Job Name Windows

Started: 1/4/23 Drawn By:EH Project #:

SHEET

SHEET

3

Items shown in BLUE are supplied by manufacturer, items shown in RED are supplied by others and shown for location purposes only