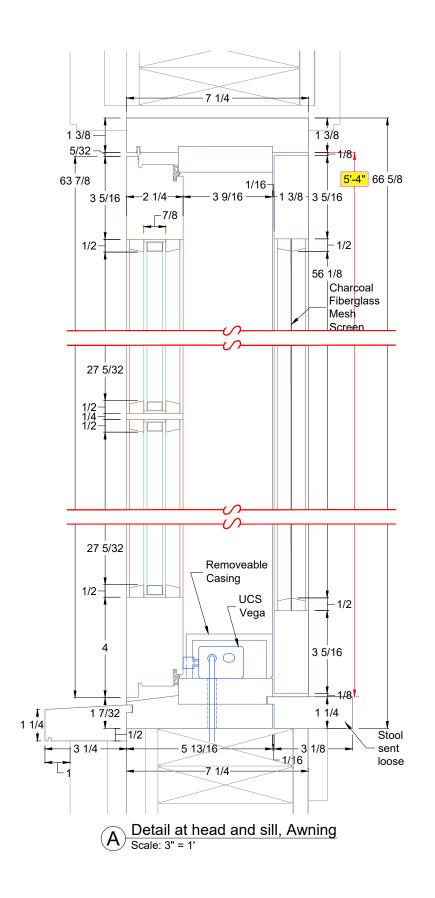

SHEET

Hardware: Stainless Steel Scissor Hinges, Multipoint Locks, UCS Vega motorized actuator

Wood Species:
Sash: Paint grade Sapele
Frame: Paint grade Sapele

Items shown in BLUE are supplied by manufacturer, items shown in RED are supplied by others and shown for location purposes only

-33 7/32 At Sash

Glazing Type:

1/8" Cardinal 272 Low-E over 1/8" clear,
tempered, mill finish aluminum spacer,
7/8" O.A.

138 3/4 At Frame

-33 7/32 At Sash

<del>-</del>3/4

-33 7/32 At Sash

**⊢**1 1/16

33 7/32 At Sash

Hardware: Stainless Steel Scissor Hinges, Multipoint Locks, UCS Vega motorized actuator

Wood Species: Sash: Paint grade Sapele Frame: Paint grade Sapele Items shown in BLUE are supplied by manufacturer, items shown in RED are supplied by others and shown for location purposes only Glazing Type:
1/8" Cardinal 272 Low-E over 1/8" clear,
tempered, mill finish aluminum spacer,
7/8" O.A.