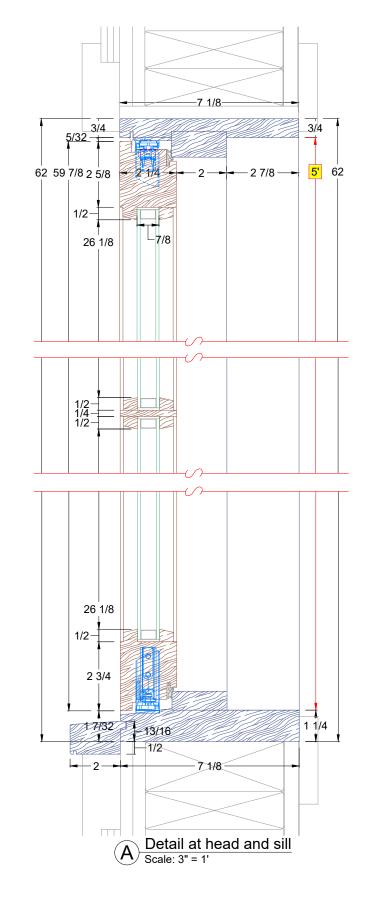

SHEET

4

SHEET

2

<u>Hardware:</u> Winkhaus pivot with limiting device, Multipoint Locks, Trims TBD Wood Species: Sash: Paint grade Sapele Frame: Paint grade Sapele Items shown in BLUE are supplied by manufacturer, items shown in RED are supplied by others and shown for location purposes only Glazing Type:
1/8" Cardinal 272 Low-E over 1/8" clear,
tempered, argon gas filled, black foam
spacer, 7/8" O.A.

Hardware:
Winkhaus pivot with limiting
device, Multipoint Locks,
Trims TBD

<u>Wood Species:</u> Sash: Paint grade Sapele Frame: Paint grade Sapele Items shown in BLUE are supplied by manufacturer, items shown in RED are supplied by others and shown for location purposes only Glazing Type:
1/8" Cardinal 272 Low-E over 1/8" clear,
tempered, argon gas filled, black foam
spacer, 7/8" O.A.