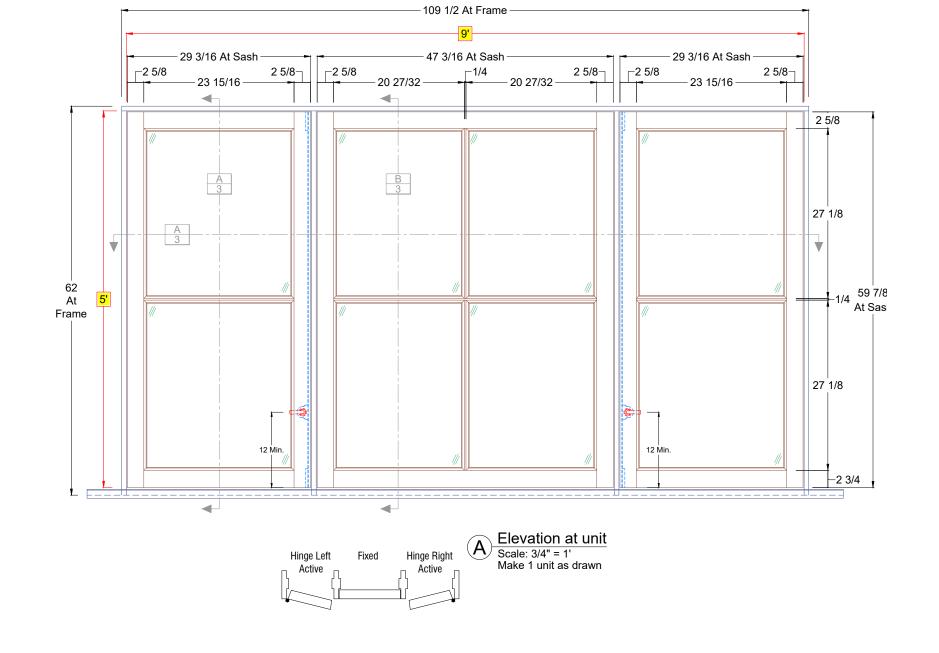

SHEET

4

SHEET

2

<u>Hardware:</u> Winkhaus pivot with limiting device, Multipoint Locks, Trims TBD Wood Species: Sash: Paint grade Sapele Frame: Paint grade Sapele Items shown in BLUE are supplied by manufacturer, items shown in RED are supplied by others and shown for location purposes only Glazing Type:
1/8" Cardinal 272 Low-E over 1/8" clear,
tempered, argon gas filled, black foam
spacer, 7/8" O.A.

Hardware:
Winkhaus pivot with limiting
device, Multipoint Locks,
Trims TBD

<u>Wood Species:</u> Sash: Paint grade Sapele Frame: Paint grade Sapele Items shown in BLUE are supplied by manufacturer, items shown in RED are supplied by others and shown for location purposes only Glazing Type:
1/8" Cardinal 272 Low-E over 1/8" clear,
tempered, argon gas filled, black foam
spacer, 7/8" O.A.

**Casement / Fixed / Casement** 

Architect Job Name Windows

Started: 4/23 Drawn By:EH Project #: