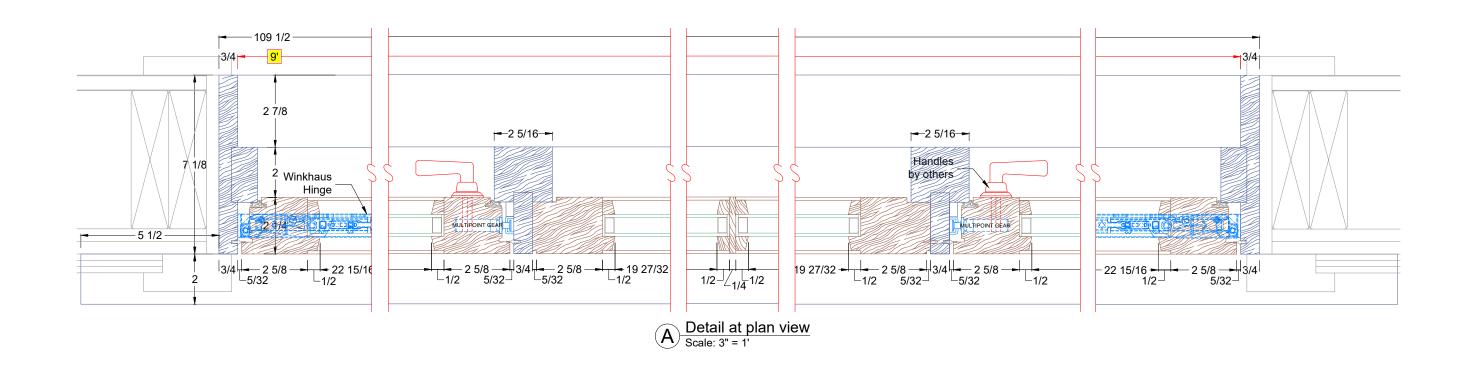

SHEET

4

SHEET

2

<u>Hardware:</u> Winkhaus pivot with limiting device, Multipoint Locks, Trims TBD Wood Species: Sash: Paint grade Sapele Frame: Paint grade Sapele Items shown in BLUE are supplied by manufacturer, items shown in RED are supplied by others and shown for location purposes only Glazing Type:
1/8" Cardinal 272 Low-E over 1/8" clear,
tempered, argon gas filled, black foam
spacer, 7/8" O.A.

Hardware:
Winkhaus pivot with limiting
device, Multipoint Locks,
Trims TBD

<u>Wood Species:</u> Sash: Paint grade Sapele Frame: Paint grade Sapele Items shown in BLUE are supplied by manufacturer, items shown in RED are supplied by others and shown for location purposes only Glazing Type:
1/8" Cardinal 272 Low-E over 1/8" clear,
tempered, argon gas filled, black foam
spacer, 7/8" O.A.