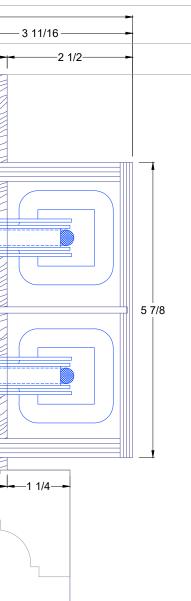

## **Double Hung**

A Detail at plan view Scale: Half Scale

<u>Hardware:</u> Solid brass pulley with rope. Verify finish. <u>Wood Species:</u> Sash: Paint grade Sapele Frame: Paint grade Sapele <u>Glazing:</u> 1/8" Cardinal 272 Low-E, annealed over 1/8" clear annealed, light bronze spacer. Argon gas filled Items shown in **BLUE** are supplied by manufacturer, items shown in **RED** are supplied by others and shown for location purposes only