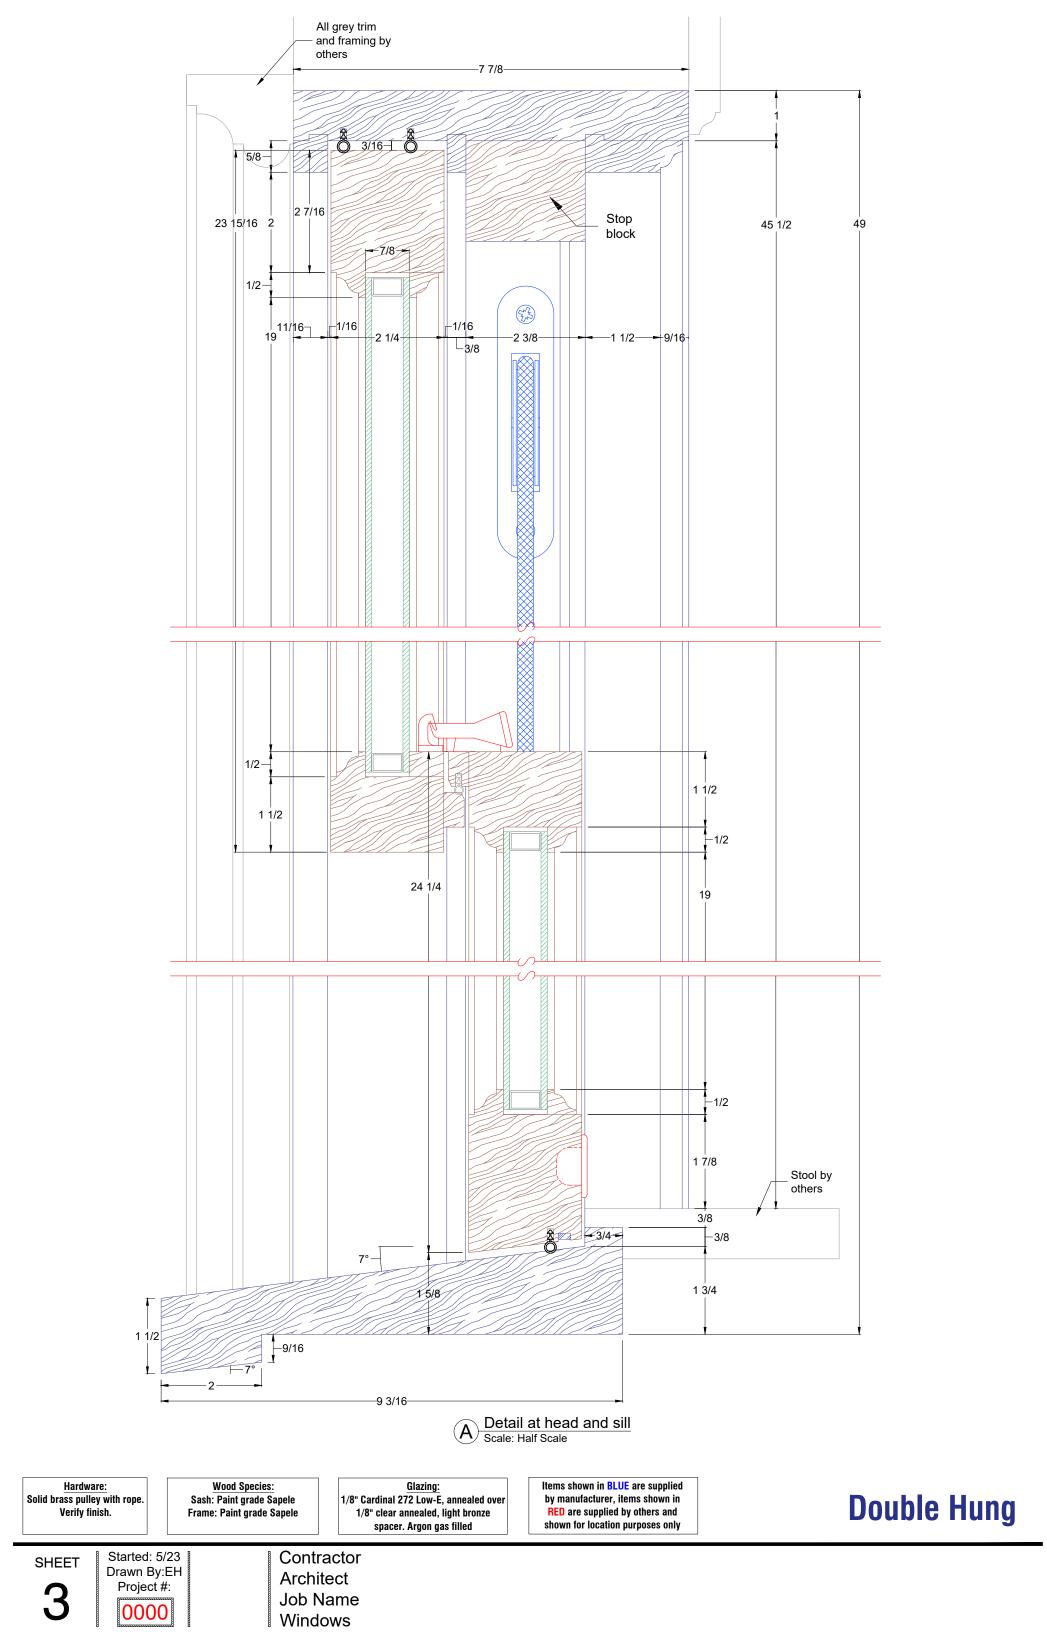

INTERIOR ELEVATION

Hardware: Solid brass pulley with rope. Verify finish.

Wood Species: Sash: Paint grade Sapele Frame: Paint grade Sapele

Glazing: 1/8" Cardinal 272 Low-E, annealed over 1/8" clear annealed, light bronze spacer. Argon gas filled.

Items shown in **BLUE** are supplied by manufacturer, items shown in **RED** are supplied by others and shown for location purposes only

## **Double Hung**