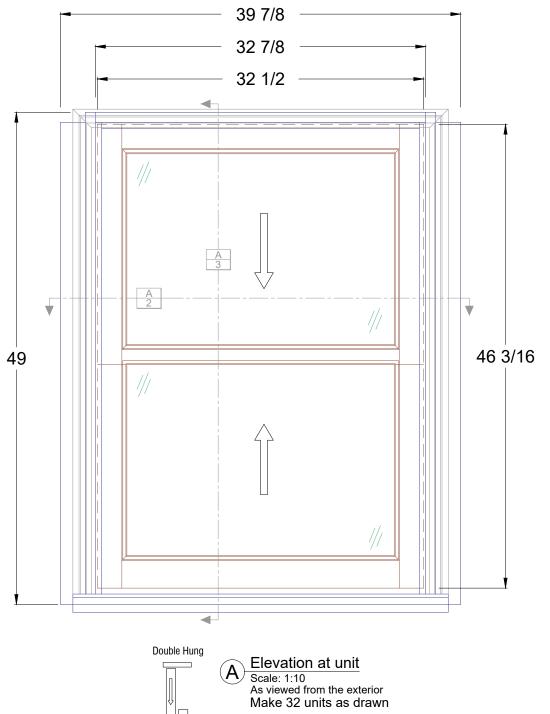

## **Double Hung**

A Detail at plan view Scale: Half Scale

<u>Hardware:</u> Solid brass pulley with rope. Verify finish. <u>Wood Species:</u> Sash: Paint grade Sapele Frame: Paint grade Sapele <u>Glazing:</u> 1/8" Cardinal 272 Low-E, annealed over 1/8" clear annealed, light bronze spacer. Argon gas filled Items shown in **BLUE** are supplied by manufacturer, items shown in **RED** are supplied by others and shown for location purposes only

## **Double Hung**