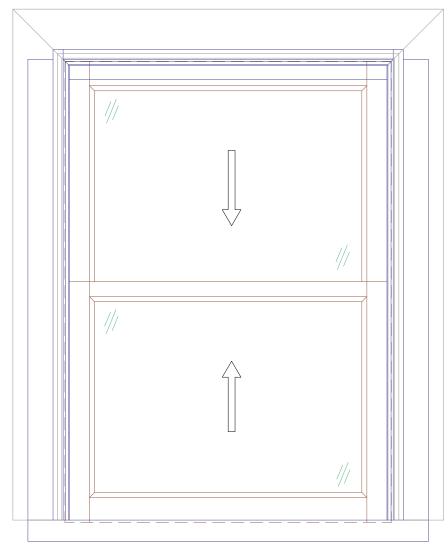

INTERIOR ELEVATION



Hardware: Solid brass pulley with rope. Verify finish.

Wood Species: Sash: Paint grade Sapele Frame: Paint grade Sapele

Glazing: 1/8" Cardinal 272 Low-E, annealed over 1/8" clear annealed, light bronze spacer. Argon gas filled.

Items shown in **BLUE** are supplied by manufacturer, items shown in **RED** are supplied by others and shown for location purposes only

## **Double Hung**





A Detail at plan view Scale: Half Scale

<u>Hardware:</u> Solid brass pulley with rope. Verify finish. <u>Wood Species:</u> Sash: Paint grade Sapele Frame: Paint grade Sapele <u>Glazing:</u> 1/8" Cardinal 272 Low-E, annealed over 1/8" clear annealed, light bronze spacer. Argon gas filled Items shown in **BLUE** are supplied by manufacturer, items shown in **RED** are supplied by o