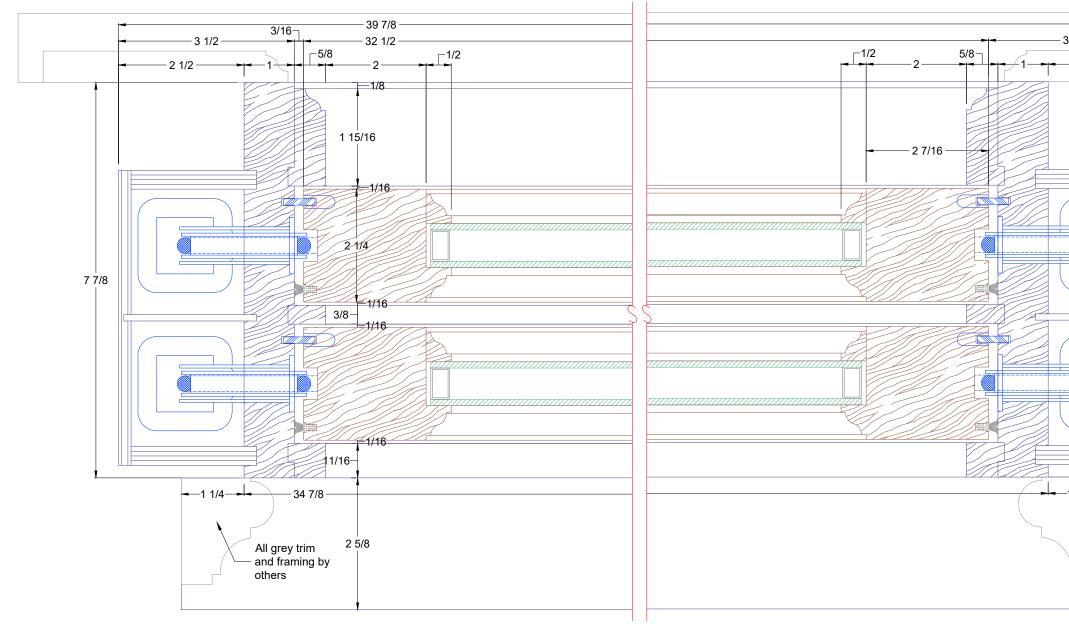

INTERIOR ELEVATION

Hardware: Solid brass pulley with rope. Verify finish.

Wood Species: Sash: Paint grade Sapele Frame: Paint grade Sapele

Glazing: 1/8" Cardinal 272 Low-E, annealed over 1/8" clear annealed, light bronze spacer. Argon gas filled.

Items shown in **BLUE** are supplied by manufacturer, items shown in **RED** are supplied by others and shown for location purposes only

## **Double Hung**

A Detail at plan view Scale: Half Scale

<u>Hardware:</u> Solid brass pulley with rope. Verify finish. <u>Wood Species:</u> Sash: Paint grade Sapele Frame: Paint grade Sapele <u>Glazing:</u> 1/8" Cardinal 272 Low-E, annealed over 1/8" clear annealed, light bronze spacer. Argon gas filled Items shown in **BLUE** are supplied by manufacturer, items shown in **RED** are supplied by others and shown for location purposes only