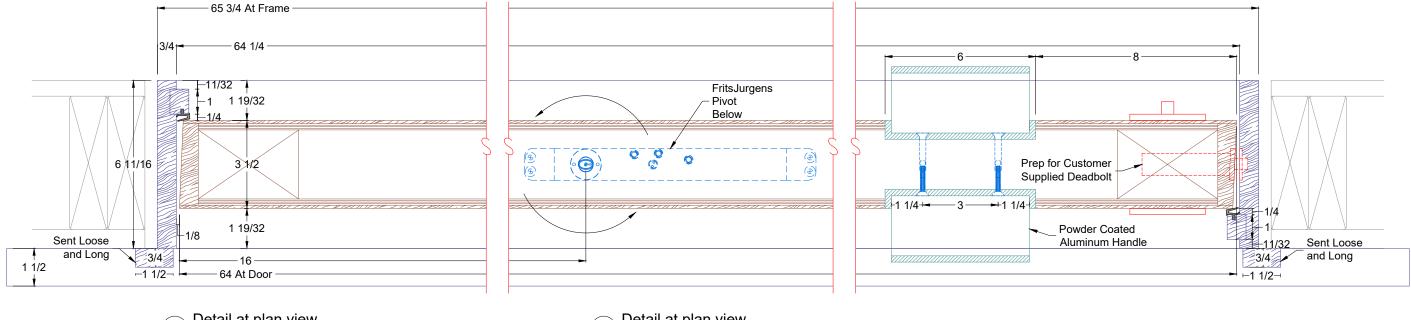

## **Entry Door**

A Detail at plan view Scale: 3" = 1' A Detail at plan view Scale: 3" = 1'

Hardware: FritsJurgens System M+ Self-Closing Pivot System <u>Wood Species:</u> Door: Stain Grade Genuine Mahogany Frame: Stain Grade Genuine Mahogany Items shown in BLUE are supplied by manufacturer, items shown in RED are supplied by others and shown for location purposes only