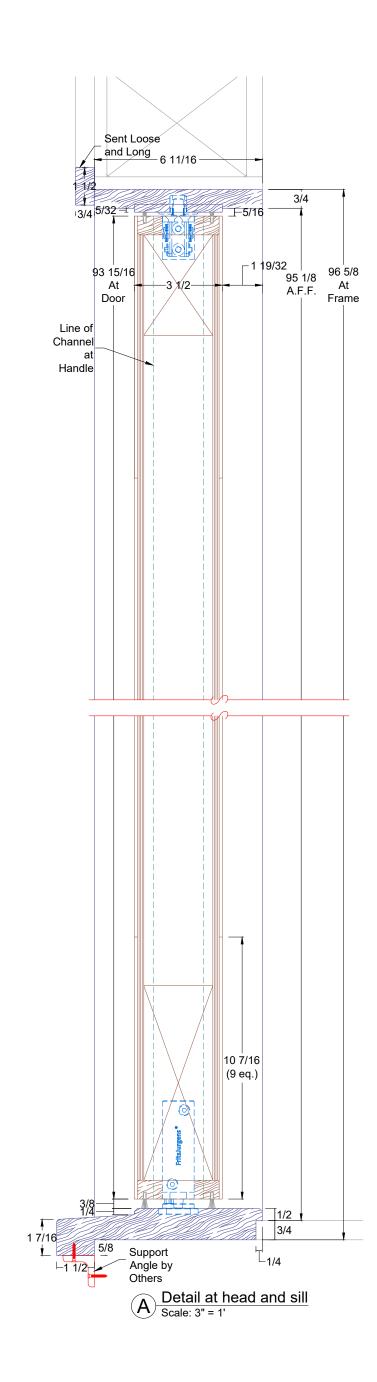

<u>Hardware:</u> FritsJurgens System M+ Self-Closing Pivot System <u>Wood Species:</u> Door: Stain Grade Genuine Mahogany Frame: Stain Grade Genuine Mahogany Items shown in **BLUE** are supplied by manufacturer, items shown in **RED** are supplied by others and shown for location purposes only

## **Entry Door**

A Detail at plan view Scale: 3" = 1' A Detail at plan view Scale: 3" = 1'

Hardware: FritsJurgens System M+ Self-Closing Pivot System <u>Wood Species:</u> Door: Stain Grade Genuine Mahogany Frame: Stain Grade Genuine Mahogany Items shown in BLUE are supplied by manufacturer, items shown in RED are supplied by others and shown for location purposes only

## **Entry Door**

| Hardware:                 | Wood Species:                                 | Items shown in <b>BLUE</b> are supplied                            |
|---------------------------|-----------------------------------------------|--------------------------------------------------------------------|
| FritsJurgens System M+    | Door: Stain Grade Genuine Mahogany            | by manufacturer, items shown in                                    |
| Self-Closing Pivot System | Frame & Sill: Stain Grade Genuine<br>Mahogany | RED are supplied by others and<br>shown for location purposes only |
|                           | manuyany                                      | shown for location purposes only                                   |