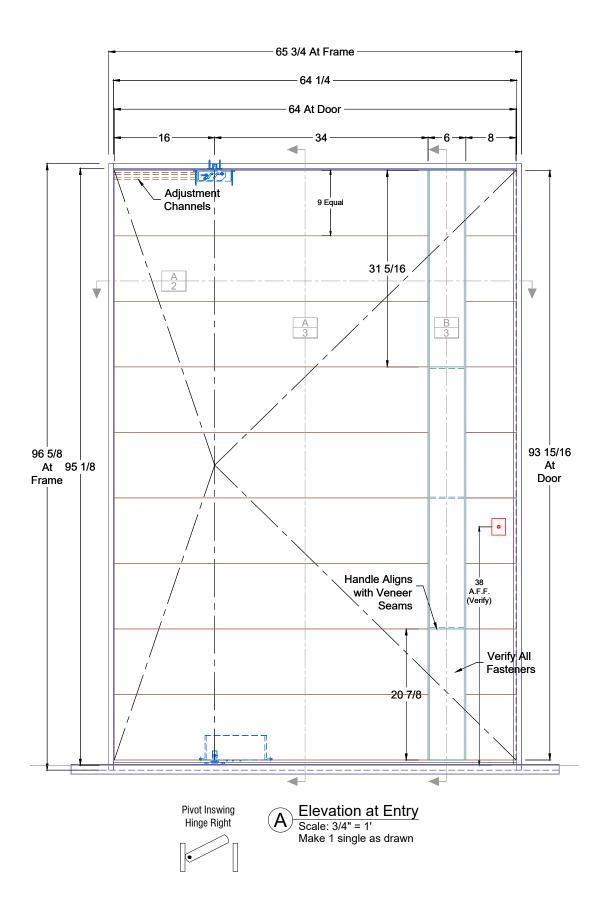

<u>Hardware:</u> FritsJurgens System M+ Self-Closing Pivot System <u>Wood Species:</u> Door: Stain Grade Genuine Mahogany Frame: Stain Grade Genuine Mahogany Items shown in **BLUE** are supplied by manufacturer, items shown in **RED** are supplied by others and shown for location purposes only

## **Entry Door**

| Hardware:                 | Wood Species:                                 | Items shown in <b>BLUE</b> are supplied                            |
|---------------------------|-----------------------------------------------|--------------------------------------------------------------------|
| FritsJurgens System M+    | Door: Stain Grade Genuine Mahogany            | by manufacturer, items shown in                                    |
| Self-Closing Pivot System | Frame & Sill: Stain Grade Genuine<br>Mahogany | RED are supplied by others and<br>shown for location purposes only |
|                           | manuyany                                      | shown for location purposes only                                   |