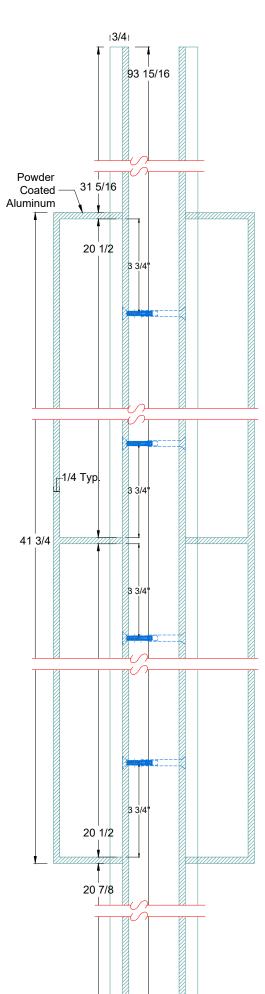

<u>Hardware:</u> FritsJurgens System M+ Self-Closing Pivot System <u>Wood Species:</u> Door: Stain Grade Genuine Mahogany Frame: Stain Grade Genuine Mahogany Items shown in **BLUE** are supplied by manufacturer, items shown in **RED** are supplied by others and shown for location purposes only

## **Entry Door**

A Detail at plan view Scale: 3" = 1' A Detail at plan view Scale: 3" = 1'

Hardware: FritsJurgens System M+ Self-Closing Pivot System <u>Wood Species:</u> Door: Stain Grade Genuine Mahogany Frame: Stain Grade Genuine Mahogany Items shown in BLUE are supplied by manufacturer, items shown in RED are supplied by others and shown for location purposes only

## **Entry Door**

| Hardware:                 | Wood Species:                                 | Items shown in <b>BLUE</b> are supplied                            |
|---------------------------|-----------------------------------------------|--------------------------------------------------------------------|
| FritsJurgens System M+    | Door: Stain Grade Genuine Mahogany            | by manufacturer, items shown in                                    |
| Self-Closing Pivot System | Frame & Sill: Stain Grade Genuine<br>Mahogany | RED are supplied by others and<br>shown for location purposes only |
|                           | manuyany                                      | shown for location purposes only                                   |