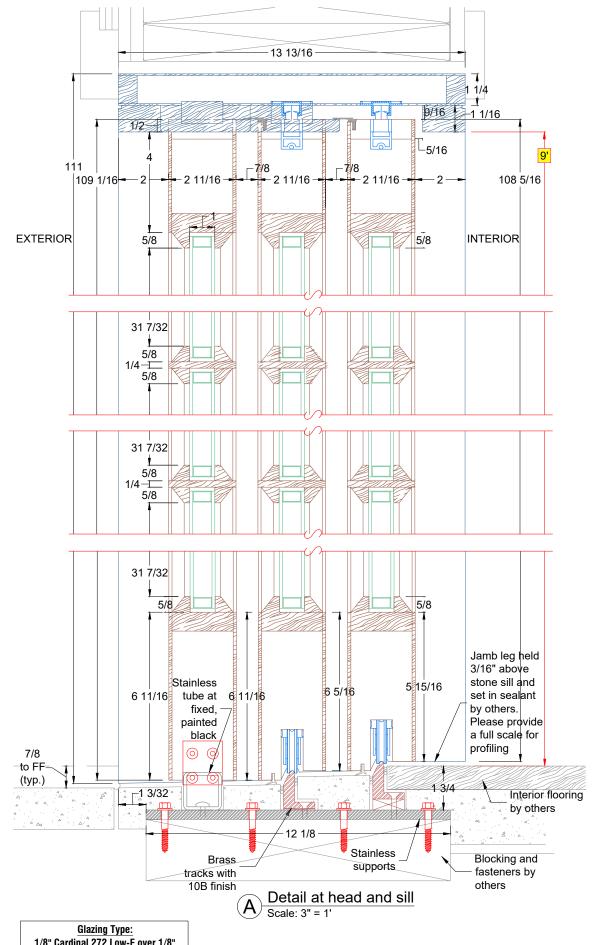

SHEET

14

**Lift-N-Slide** 

Hardware: GU-3G Lift slide dark bronze components, Brass / stainless track Wood Species: Door: Paint grade Sapele Frame: Paint grade Sapele Items shown in BLUE are supplied by manufacturer, items shown in RED are supplied by others and shown for location purposes only Glazing Type: 1/8" Cardinal 272 Low-E over 1/8" clear, tempered, black foam spacer, argon gas filled, 1" O.A.

SHEET

15

**Lift-N-Slide** 

<u>Hardware:</u> GU-3G Lift slide dark bronze components, Brass / stainless track <u>Wood Species:</u> Door: Paint grade Sapele Frame: Paint grade Sapele Items shown in BLUE are supplied by manufacturer, items shown in RED are supplied by others and shown for location purposes only Glazing Type: 1/8" Cardinal 272 Low-E over 1/8" clear, tempered, black foam spacer, argon gas filled, 1" O.A.